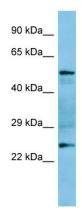

## **Product images:**

Host: Rabbit Target Name: Grap Antibody Dilution: 1.0ug/ml Sample Type: Rat Spleen

This product is to be used for laboratory only. Not for diagnostic or therapeutic use. ©2022 OriGene Technologies, Inc., 9620 Medical Center Drive, Ste 200, Rockville, MD 20850, US