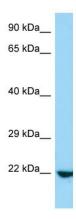

## **Product images:**

Host: Rabbit Target Name: Rasl10a Antibody Dilution: 1.0ug/ml Sample Type: Mouse Lung