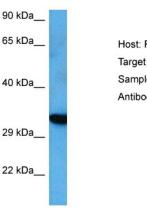

**Stability:** Shelf life: one year from despatch.

Predicted Protein Size: 33 kDa

**Gene Name:** cell growth regulator with EF-hand domain 1

Database Link: AAH34764

Entrez Gene 10669 Human

Q99674

**Background:** Mediates cell-cell adhesion in a calcium-dependent manner. Able to inhibit growth in several

## **Product images:**

Host: Rabbit
Target Name: CGREF1
Sample Type: A549 Cell Lysate
Antibody Dilution: 1.0µg/ml

Host: Rabbit

Target Name: CGREF1

Sample Tissue: Human A549Â Whole Cell lysates

Antibody Dilution: 1ug/ml