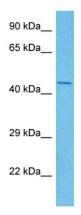

this product is shipped as lyophilized powder to China customers.

**Concentration:** lot specific

Purification: Affinity Purified
Conjugation: Unconjugated

Storage: For short term use, store at 2-8°C up to 1 week. For long term storage, store at -20°C in small

aliquots to prevent freeze-thaw cycles.

**Stability:** Shelf life: one year from despatch.

**Predicted Protein Size:** 45kDa

**Gene Name:** branched chain ketoacid dehydrogenase kinase

Database Link: NP 062117

Entrez Gene 29603 Rat

Q00972

**Background:** Bckdk is a mitochondrial kinase; It is involved in oxidative degradation of branched-chain

amino acids.

Synonyms: BCKD-kinase; BCKDHKIN; OTTHUMP00000044999





## **Product images:**



WB Suggested Anti-Bckdk Antibody Titration: 1.0 ug/ml Positive Control: Rat Brain



Host: Rabbit

Target Name: BCKDK

Sample Type: Rat Pancreas Lysate

Antibody Dilution: 1.0µg/ml

Host: Rabbit

Target Name: BCKDK

Sample Tissue: Rat Rat Pancreas Antibody Dilution: 6ug/ml