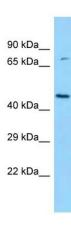

## **Product images:**

WB Suggested Anti-Bckdk Antibody Titration: 1.0 ug/ml Positive Control: Rat Brain

Host: Rabbit

Target Name: BCKDK

Sample Type: Rat Pancreas Lysate

Antibody Dilution: 1.0µg/ml

Host: Rabbit