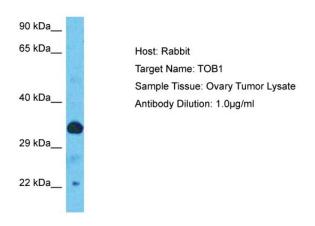

## **Product images:**

Host: Rabbit Target Name: TOB1

Sample Type: Ovary Tumor lysates Antibody Dilution: 1.0ug/ml