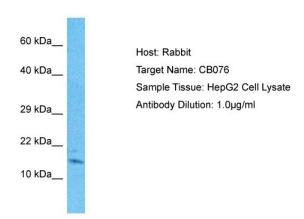

## **Product images:**

Host: Rabbit Target Name: CB076

Sample Type: HepG2 Whole Cell lysates

Antibody Dilution: 1.0ug/ml