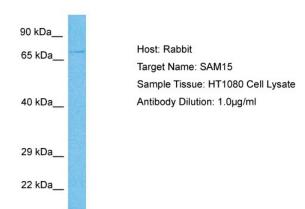

## **Product images:**

Host: Rabbit

Target Name: SAM15

Sample Type: HT1080 Whole Cell lysates

Antibody Dilution: 1.0ug/ml