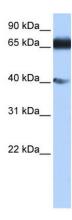

## **Product images:**

WB Suggested Anti-DKFZp686E2433 Antibody Titration: 0.2-1 ug/ml Positive Control: Human heart