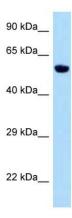

## **Product images:**

WB Suggested Anti-Zfp874b Antibody

Titration: 1.0 ug/ml

Positive Control: Mouse Kidney