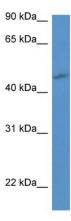

## **Product images:**

WB Suggested Anti-P2ry1 Antibody Titration: 1.0 ug/ml Positive Control: Rat Liver