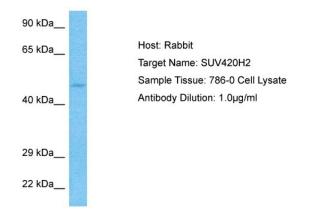

## **Product images:**

Host: Rabbit Target Name: SV422 Sample Type: 786-0 Whole Cell lysates Antibody Dilution: 1.0ug/ml

This product is to be used for laboratory only. Not for diagnostic or therapeutic use. ©2022 OriGene Technologies, Inc., 9620 Medical Center Drive, Ste 200, Rockville, MD 20850, US