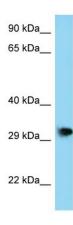

## **Product images:**

WB Suggested Anti-Phf23 Antibody

Titration: 1.0 ug/ml

Positive Control: Mouse Brain