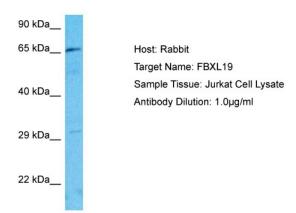

## **Product images:**

Host: Rabbit

Target Name: FBXL19

Sample Type: Jurkat Whole Cell lysates

Antibody Dilution: 1.0ug/ml