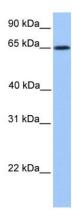

**Stability:** Shelf life: one year from despatch.

Predicted Protein Size: 58kDa

**Gene Name:** zinc finger protein 837

Database Link: XP 375665

Entrez Gene 116412 Human

Q96EG3

**Background:** The exact function of LOC116412 remains unknown.

## **Product images:**

WB Suggested Anti-ZNF837 Antibody Titration: 0.2-1 ug/ml Positive Control: Jurkat cell lysate