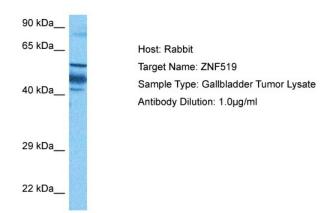

## **Product images:**

Host: Rabbit

Target Name: ZNF519

Sample Tissue: Human Gallbladder Tumor lysates

Antibody Dilution: 1ug/ml