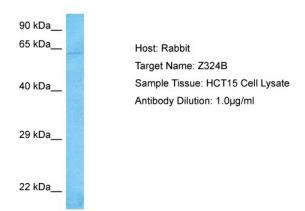

## **Product images:**

Host: Rabbit

Target Name: Z324B

Sample Type: HCT15 Whole Cell lysates

Antibody Dilution: 1.0ug/ml