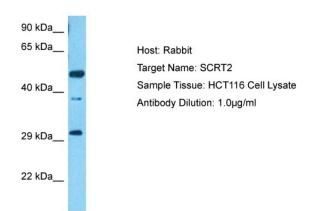

## **Product images:**

Host: Rabbit Target Name: SCRT2

Sample Type: HCT116 Whole Cell lysates

Antibody Dilution: 1.0ug/ml