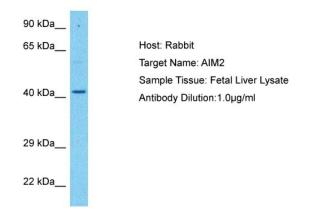

## **Product images:**

Host: Rabbit Target Name: AIM2 Sample Type: Fetal Liver lysates Antibody Dilution: 1.0ug/ml

This product is to be used for laboratory only. Not for diagnostic or therapeutic use. ©2022 OriGene Technologies, Inc., 9620 Medical Center Drive, Ste 200, Rockville, MD 20850, US