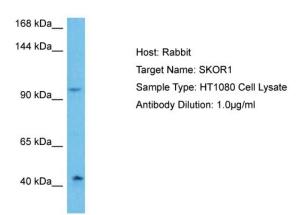

# **Product images:**

Host: Rabbit Target Name: SKOR1

Sample Tissue: Human HT1080 Whole Cell lysates

Antibody Dilution: 1ug/ml