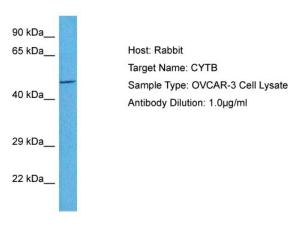

## **Product images:**

Host: Rabbit Target Name: cytb

Sample Type: Fetal Liver lysates Antibody Dilution: 1.0ug/ml

Host: Rabbit Target Name: CYTB

Sample Tissue: Human OVCAR-3 Whole Cell

Antibody Dilution: 1ug/ml