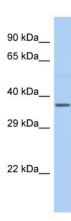

## **Product images:**

Host: Rabbit Target Name: cytb

Sample Type: Fetal Liver lysates Antibody Dilution: 1.0ug/ml

Host: Rabbit Target Name: CYTB

Sample Tissue: Human OVCAR-3 Whole Cell

Antibody Dilution: 1ug/ml