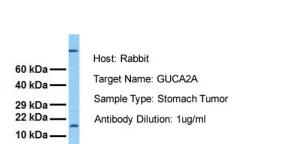

## **Product images:**

Host: Rabbit Target Name: GUCA2A Sample Tissue: Human Stomach Tumor Antibody Dilution: 1.0ug/ml

This product is to be used for laboratory only. Not for diagnostic or therapeutic use. ©2022 OriGene Technologies, Inc., 9620 Medical Center Drive, Ste 200, Rockville, MD 20850, US