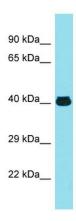

## **Product images:**

Host: Rabbit

Target Name: MFSD2A

Sample Type: Thyroid Tumor lysates

Antibody Dilution: 1.0ug/ml

Host: Rabbit
Target name: MFSD2A
Positive control: ~25ug Human Lung (LU)
Negative control: ~25ug HepG2 Cell Lysate (HG)