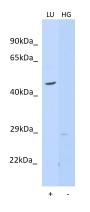

## **Product images:**

Host: Rabbit

Target Name: MFSD2A

Sample Type: Thyroid Tumor lysates

Antibody Dilution: 1.0ug/ml

Host: Rabbit
Target name: MFSD2A
Positive control: ~25ug Human Lung (LU)
Negative control: ~25ug HepG2 Cell Lysate (HG)

Antibody concentration: 1ug/ml

Host: Rabbit Target: MFSD2A

Positive control (+): Human lung (LU) Negative control (-): HepG2 (HG) Antibody concentration: 1ug/ml