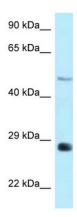

## **Product images:**

WB Suggested Anti-Agpat9 Antibody Titration: 1.0 ug/ml

Positive Control: Rat Brain