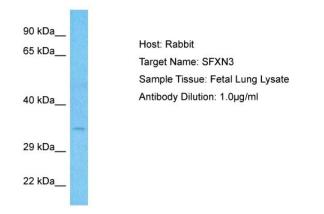

## **Product images:**

Host: Rabbit Target Name: SFXN3 Sample Type: Fetal Lung lysates Antibody Dilution: 1.0ug/ml

This product is to be used for laboratory only. Not for diagnostic or therapeutic use. ©2022 OriGene Technologies, Inc., 9620 Medical Center Drive, Ste 200, Rockville, MD 20850, US