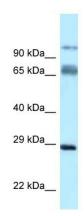

## **Product images:**

WB Suggested Anti-Prrt1 Antibody Titration: 1.0 ug/ml Positive Control: Rat Lung

This product is to be used for laboratory only. Not for diagnostic or therapeutic use. ©2022 OriGene Technologies, Inc., 9620 Medical Center Drive, Ste 200, Rockville, MD 20850, US