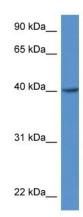

### **Product images:**

WB Suggested Anti-Zdhhc11 Antibody Titration: 1.0 ug/ml Positive Control: Rat Muscle

This product is to be used for laboratory only. Not for diagnostic or therapeutic use. ©2024 OriGene Technologies, Inc., 9620 Medical Center Drive, Ste 200, Rockville, MD 20850, US