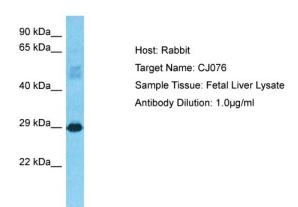

## **Product images:**

Host: Rabbit Target Name: CJ076

Sample Type: Fetal Liver lysates Antibody Dilution: 1.0ug/ml