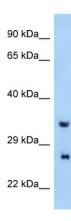

## **Product images:**

WB Suggested Anti-Prrg4 Antibody

Titration: 1.0 ug/ml

Positive Control: Mouse Liver