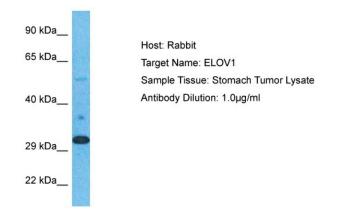

## **Product images:**

Host: Rabbit Target Name: ELOV1 Sample Type: Stomach Tumor lysates Antibody Dilution: 1.0ug/ml

This product is to be used for laboratory only. Not for diagnostic or therapeutic use. ©2022 OriGene Technologies, Inc., 9620 Medical Center Drive, Ste 200, Rockville, MD 20850, US