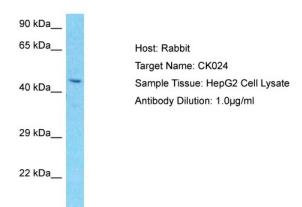

## **Product images:**

Host: Rabbit Target Name: CK024

Sample Type: HepG2 Whole Cell lysates

Antibody Dilution: 1.0ug/ml