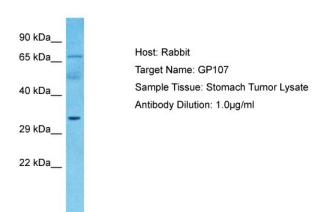

## **Product images:**

Host: Rabbit Target Name: GP107

Sample Type: Stomach Tumor lysates

Antibody Dilution: 1.0ug/ml