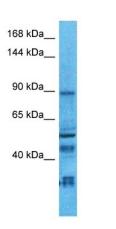

## **Product images:**

Host: Rabbit Target Name: NLGN2

Sample Tissue: Uterus Tumor Lysate

Antibody Dilution: 1.0µg/ml

Host: Rabbit

Target Name: NLGN2

Sample Type: Uterus Tumor lysates Antibody Dilution: 1.0ug/ml