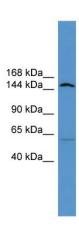

aliquots to prevent freeze-thaw cycles.

**Stability:** Shelf life: one year from despatch.

Predicted Protein Size: 153kDa

**Gene Name:** ATPase phospholipid transporting 10D (putative)

Database Link: XP 002725021

## **Product images:**

WB Suggested Anti-Atp10d Antibody Titration: 0.2-1 ug/ml

ELISA Titer: 1:312500 Positive Control: Rat Lung