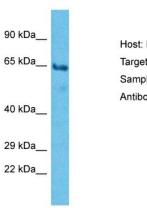

Stability: Shelf life: one year from despatch.

**Predicted Protein Size:** 60kDa

Gene Name: putative homeodomain transcription factor 2

Database Link: NP 001120829.1

Entrez Gene 57157 Human

B3KQZ2

Synonyms: DKFZp434D166; DKFZp564F013; FLJ33324; MGC86999; OTTHUMP00000208231

## **Product images:**

Host: Rabbit Target Name: PHTF2

Sample Tissue: Thyroid Tumor Lysate

Antibody Dilution: 1.0µg/ml

Host: Rabbit Target Name: PHTF2

Sample Type: Thyroid tumor lysates Antibody Dilution: 1.0ug/ml