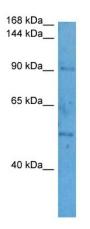

Host: Rabbit Target Name: NLGN3 Sample Tissue: Rat Testis Antibody Dilution: 5ug/ml