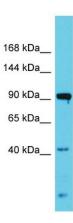

## **Product images:**

Host: Rabbit Target Name: Nlgn3

Sample Type: Rat Testis lysates Antibody Dilution: 1.0ug/ml

Host: Rabbit

Target Name: NLGN3

Sample Type: Rat Testis Lysate Antibody Dilution: 1.0µg/ml