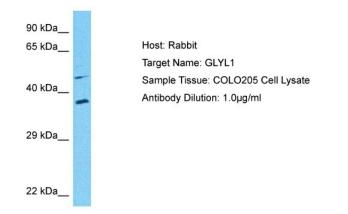

## **Product images:**

Host: Rabbit Target Name: GLYL1 Sample Type: COLO205 Whole Cell lysates Antibody Dilution: 1.0ug/ml

This product is to be used for laboratory only. Not for diagnostic or therapeutic use. ©2025 OriGene Technologies, Inc., 9620 Medical Center Drive, Ste 200, Rockville, MD 20850, US