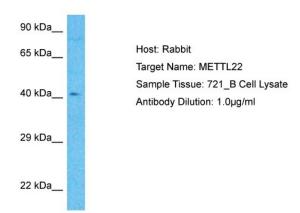

# **Product images:**

Host: Rabbit

Target Name: METTL22

Sample Type: 721\_B Whole Cell lysates

Antibody Dilution: 1.0ug/ml