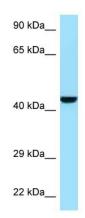

### **Product images:**

WB Suggested Anti-Gmppb Antibody Titration: 1.0 ug/ml Positive Control: Mouse Pancreas

This product is to be used for laboratory only. Not for diagnostic or therapeutic use. ©2022 OriGene Technologies, Inc., 9620 Medical Center Drive, Ste 200, Rockville, MD 20850, US