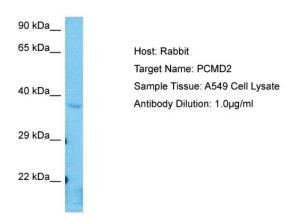

## **Product images:**

Host: Rabbit

Target Name: PCMD2

Sample Type: A549 Whole Cell lysates

Antibody Dilution: 1.0ug/ml