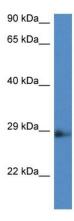

## **Product images:**

WB Suggested Anti-Ard1b Antibody Titration: 1.0 ug/ml

Positive Control: Rat Lung