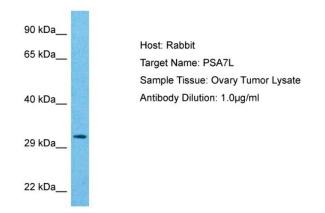

## **Product images:**

Host: Rabbit Target Name: PSA7L Sample Type: Ovary Tumor lysates Antibody Dilution: 1.0ug/ml

This product is to be used for laboratory only. Not for diagnostic or therapeutic use. ©2022 OriGene Technologies, Inc., 9620 Medical Center Drive, Ste 200, Rockville, MD 20850, US