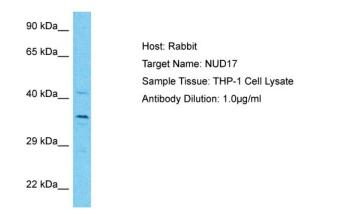

## **Product images:**

Host: Rabbit Target Name: NUD17 Sample Type: THP-1 Whole Cell lysates Antibody Dilution: 1.0ug/ml

This product is to be used for laboratory only. Not for diagnostic or therapeutic use. ©2025 OriGene Technologies, Inc., 9620 Medical Center Drive, Ste 200, Rockville, MD 20850, US