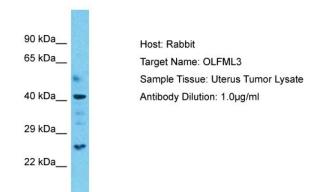

### **Product images:**

Host: Rabbit Target Name: OLFML3 Sample Type: Uterus Tumor lysates Antibody Dilution: 1.0ug/ml

This product is to be used for laboratory only. Not for diagnostic or therapeutic use. ©2022 OriGene Technologies, Inc., 9620 Medical Center Drive, Ste 200, Rockville, MD 20850, US