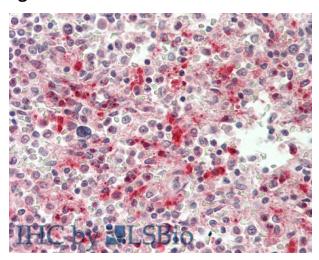

## **Product images:**

Rabbit Anti-PLAC8 antibody
Catalog Number: ARP47959
Formalin Fixed Paraffin Embedded Tissue:
Human Spleen
Primary antibody Concentration: 1:100
Secondary Antibody: Donkey anti-Rabbit-Cy3
Secondary Antibody Concentration: 1:200
Magnification: 20x
Exposure Time: 0.5-2.0sec