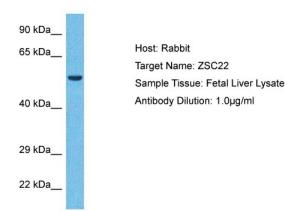

## **Product images:**

Host: Rabbit Target Name: ZSC22

Sample Type: Fetal Liver lysates Antibody Dilution: 1.0ug/ml