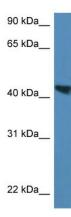

## **Product images:**

WB Suggested Anti-Meis3 Antibody

Titration: 1.0 ug/ml Positive Control: Rat Lung