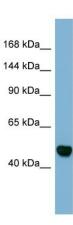

Stability: Shelf life: one year from despatch.

**Predicted Protein Size:** 48kDa

Gene Name: mastermind like transcriptional coactivator 3

Database Link: NP 061187.2

Entrez Gene 55534 Human

Q96JK9

Synonyms: CAGH3; ERDA3; GDN; KIAA1816; MAM-2; Mam-3; MAM2; TNRC3

## **Product images:**

Host: Rabbit

Target Name: MAML3

Sample Type: Fetal Stomach lysates

Antibody Dilution: 1.0ug/ml