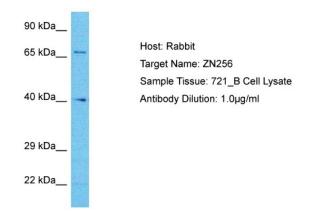

## **Product images:**

Host: Rabbit Target Name: ZN256 Sample Type: 721\_B Whole Cell lysates Antibody Dilution: 1.0ug/ml

This product is to be used for laboratory only. Not for diagnostic or therapeutic use. ©2022 OriGene Technologies, Inc., 9620 Medical Center Drive, Ste 200, Rockville, MD 20850, US