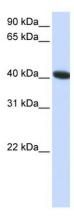

## **Product images:**

WB Suggested Anti-C1orf159 Antibody Titration: 0.2-1 ug/ml

ELISA Titer: 1:1562500

Positive Control: HepG2 cell lysate