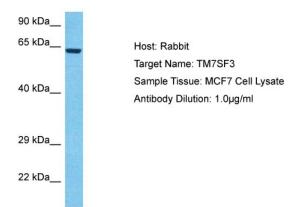

## **Product images:**

Host: Rabbit

Target Name: TM7S3

Sample Type: MCF7 Whole Cell lysates

Antibody Dilution: 1.0ug/ml